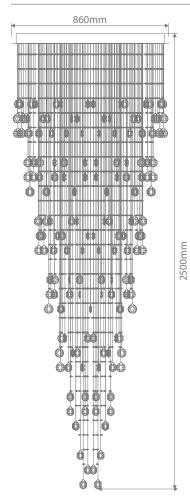

## Description

RAINDROP-86 Crystal LED Pendant complete with polished chrome backplate and utilising K9 crystal.

12

20

NO UV/IR

LED