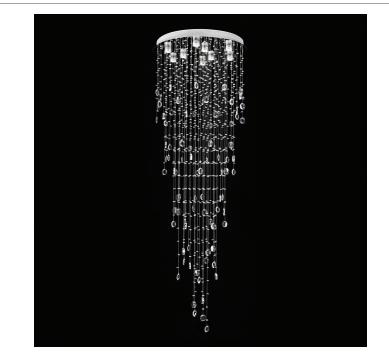

## Description

RAINDROP-86 Crystal LED Pendant complete with polished chrome backplate and utilising K9 crystal.

12

20

NO UV/IR

LED