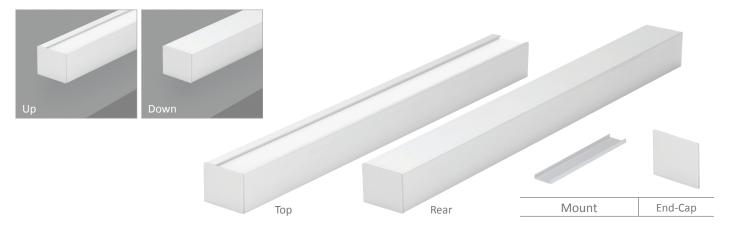

#### Description

Introducing the LUMA-LINE LED mounting profile system. The LUMA-LINE is specifically designed for the Domus range of LED strip lighting. This aluminium mounting profile system incorporated extruded profile complete with opal colour PMMA diffuser. The key features of the LUMA-LINE is the ability to not only conceal the LED strip lighting but also keep the strip lighting linear. Also, the LUMA-LINE keeps LEDs free from foreign objects and vapours which may damage the LEDs. Another key point is the invisible screw mounting which is hidden with-in the profile for surface mounting applications but the LUMA-LINE comes into its own as a continuous wall up light or down light. The LUMA-LINE can be used in sections to create a sleek look to any interior space or continuous as a pelmet light. Application in lounge rooms, lobbies, board rooms etc.

#### **Specification Features**

Installation: Wall mounted

Material: Extruded aluminium 6063
Finish: Natural clear anodised
Diffuser: Flat (PMMA) Opal colour
Length (mm): 2500mm continuous\*
Size (mm): Profile (W) 30mm, (H) 25mm

Accessories (each): End caps (silver) and mounting clips\*\*

Special: Custom powder coated colour upon request\*\*\*

Driver Installation: Remote driver required

- \* Profile sold per meter. Can be cut to suit any length.
- \*\* Accessories to be ordered separately.
- \*\*\* Special powder coat finishes upon request. Surcharges apply.

#### Order Info:

Product Code: LUMA-LINE
Order Code: 22018
Sold per (m) 1mtr

Product Code: LUMA-LINE-CAP

Order Code: 22019
Colour: Silver finish
Sold per (m) Each

Product Code: LUMA-LINE-MOUNT

Order Code: 22033
Colour: Anodised
Sold per (m) Each