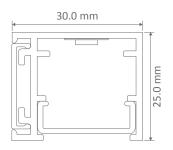

#### **Specification Features**

Installation: Wall mounted

Material: Extruded aluminium 6063
Finish: Natural clear anodised
Diffuser: Flat (PMMA) Opal colour
Length (mm): 2500mm continuous\*
Size (mm): Profile (W) 30mm, (H) 25mm

#### Diagrams / Additional