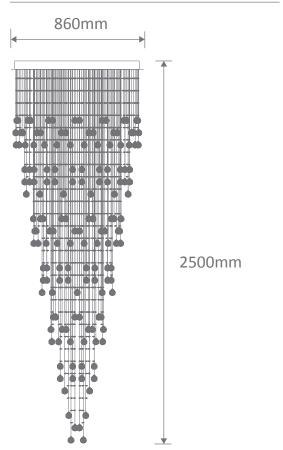

## **SNOWDROP-86**

**Crystal LED Pendant** 











# Description

SNOWDROP-86 Crystal LED Pendant complete with polished chrome backplate and utilising K9 crystal.

### **Specification Features**

Input Voltage: 240V
Power (W): 12x6W
IP rating (IP): 20
Lamp Base: GU10
CCT: 3000K - 5000K

Dimmable: Yes

GU10 6W LED lamps included (20482)

| Item No.    | Variant | Colour |
|-------------|---------|--------|
| SNOWDROP-86 | 35018   | 5000K  |

### **Additional Globes**

| Item No.         | Variant | Colour |
|------------------|---------|--------|
| GU10 6W LED LAMP | 20481   | 3000K  |
| GU10 6W LED LAMP | 20482   | 5000K  |

## Diagrams / Additional