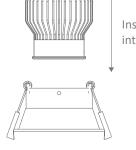

#### Diagrams / Additional

Insert module into frame

| Components     |
|----------------|
| CELL-12-TRIO   |
| CELL-D75-FRAME |

Item No.

|   | Variant | Colour | Beam Angle (°) |
|---|---------|--------|----------------|
| I | 27069   | TRIO   | 60°            |
| ı | 27048   | WHT    | N/A            |
| ı | 27049   | BLK    |                |