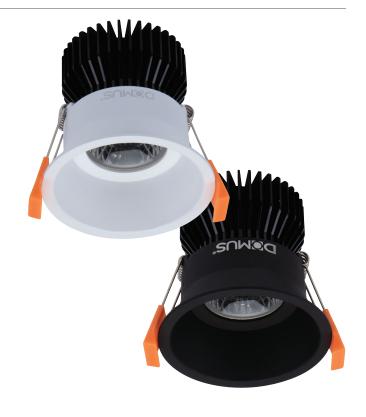

#### Diagrams / Additional

Insert module into frame

| Components     |
|----------------|
| CELL-12-TRIO   |
| CELL-D75-FRAME |

Item No.

|   | Variant | Colour | Beam Angle (°) |
|---|---------|--------|----------------|
| I | 27069   | TRIO   | 60°            |
| ı | 27048   | WHT    | N/A            |
| ı | 27049   | BLK    |                |

WHT

BLK

#### Cutout:Ø75-77mm

<sup>\*</sup> IP44 rating is from the underside of the down light once installed into the ceiling.