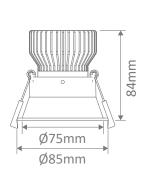

#### Cutout:Ø75-77mm

<sup>\*</sup> IP44 rating is from the underside of the down light once installed into the ceiling.