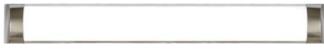

# Blade 1200mm 3000K

The Blade is the way forward in slimline surface mounted fittings. The LED is not only better for your energy efficiency but the slimline look is modern and practical lighting for those areas needing that little extra light ie the kitchen, the study. By adding the Martec Dimmer MTD300VA the light can be reduced down to 10% reducing the energy usage even further. With easy installation your electrician will have them installed in no time at all.

### **TECHNICAL INFORMATION**

**Power:** 36W **CCT:** 3000K (Warm White) **Lumens:** 3200 lm **Size (mm):** 1200mm x 75mm x 26mm