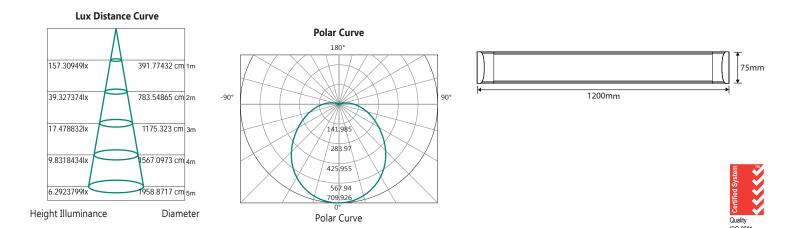

r your energy efficiency but the slimline look is modern and practical lighting for those areas needing that little extra light ie the kitchen, the study. By adding the Martec Dimmer MTD300VA the light can be reduced down to 10% reducing the energy usage even further. With easy installation your electrician will have them installed in no time at all.



## **FEATURES**

- *III* 3 year replacement warranty
- In Long life energy saving LED technology
- III Dimmable LED light module (Dimming reduced to 10% with MTD300VA)
- *III* Easy installation
- III Terminal block connection conveniently located in the centre of the fitting



### **TECHNICAL INFORMATION**

**Power:** 36W **CCT:** 3000K (Warm White) **Lumens:** 3200 lm **Size (mm):** 1200mm x 75mm x 26mm



#### MLBF1230BD

#### DIAGRAMS