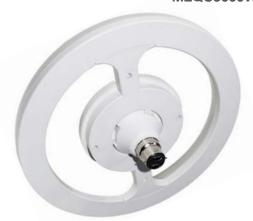

## Circulon

The Circulon 20W LED Batten Fix is a DIY light that fits straight into a standard batten holder. It is available in both warm white and day light and is the perfect solution for your laundry, study or anywhere you need a great amount of light. The Circulon is non-dimmable.

## **FEATURES**

- 3 year replacement warranty
- Long life energy saving LED technology
- Fits straight into a standard batten holder
- Non-dimmable

MLQC3000W

## **TECHNICAL INFORMATION**

Power: 20W

CCT: 3000K (Warm White)

Lumens: 1500 lm Beam Angle: 120°

**Size (mm):** 260mm x 95mm

**CRI**: ≥80