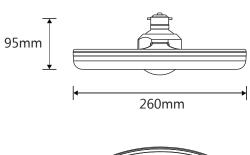

## **TECHNICAL INFORMATION**

Power: 20W

CCT: 3000K (Warm White)

Lumens: 1500 lm Beam Angle: 120°

**Size (mm):** 260mm x 95mm

**CRI**: ≥80