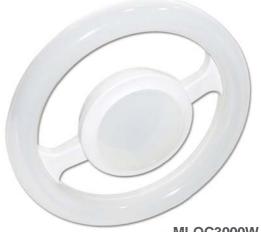

## Circulon

The Circulon 20W LED Batten Fix is a DIY light that fits straight into a standard batten holder. It is available in both warm white and day light and is the perfect solution for your laundry, study or anywhere you need a great amount of light. The Circulon is non-dimmable.

## **FEATURES**

- 3 year replacement warranty
- Long life energy saving LED technology
- Fits straight into a standard batten holder
- Non-dimmable

MLQC3000W

## **TECHNICAL INFORMATION**

Power: 20W

CCT: 3000K (Warm White)

Lumens: 1500 lm Beam Angle: 120°

**Size (mm):** 260mm x 95mm

**CRI**: ≥80