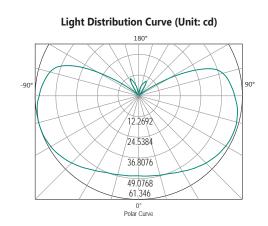

## **DIAGRAMS**

**Lux-Distance Diagram** 0 lx INF 0 lx INF 2m 0 Ix INF 3m 0 lx INF 4m 0 lx INF 5m Height Illuminance Diameter