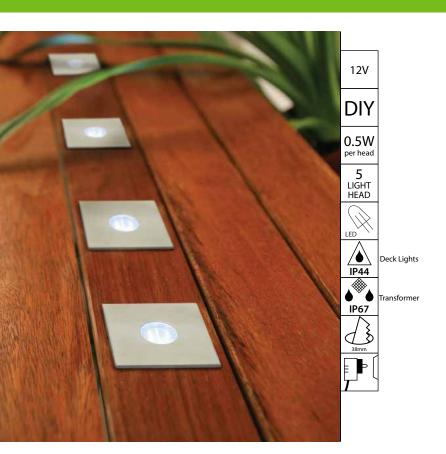

## LORNE LED DECK/EAVE LIGHT KIT

Constructed from 304 Stainless Steel and available with either a white or blue light.

Kit includes 5 x LED lights with 30cm of cable and connector, 10m of cable and a 12V 12VA transformer with 1.5m of cable with a 2 pin flex plug. 2 Year Warranty.