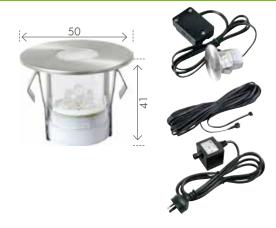

## **PORTSEA** LED DECK/EAVE LIGHT KIT

Constructed from 304 Stainless Steel and available with either a white or blue light.

Kit includes 5 x LED lights with 30cm of cable and connector, 10m of cable and a 12V 12VA transformer with 1.5m of cable with a 2 pin flex plug.

2 Year Warranty.

| Kit:            | 99970/            |
|-----------------|-------------------|
| 03<br>BLUE LED  | 9 312641 970033 > |
| 16<br>WHITE LED | 9 312641 971306 > |

www.brilliantlighting.com.au Brilliant Lighting (Aust) Pty Ltd