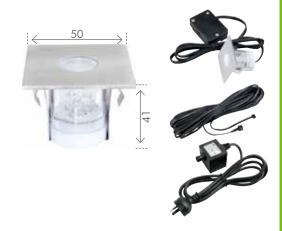

## LORNE LED DECK/EAVE LIGHT KIT

Constructed from 304 Stainless Steel and available with either a white or blue light.

Kit includes 5 x LED lights with 30cm of cable and connector, 10m of cable and a 12V 12VA transformer with 1.5m of cable with a 2 pin flex plug. 2 Year Warranty.