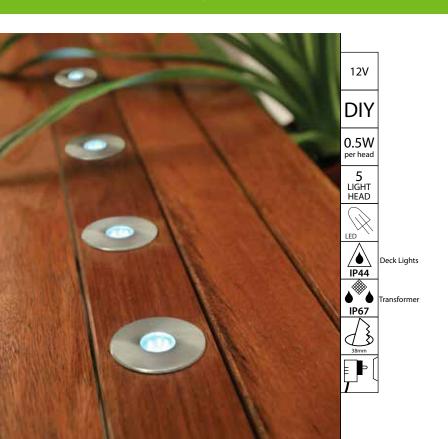

## **PORTSEA** LED DECK/EAVE LIGHT KIT

Constructed from 304 Stainless Steel and available with either a white or blue light.

Kit includes 5 x LED lights with 30cm of cable and connector, 10m of cable and a 12V 12VA transformer with 1.5m of cable with a 2 pin flex plug.

2 Year Warranty.

| Kit:            | 99970/            |
|-----------------|-------------------|
| 03<br>BLUE LED  | 9 312641 970033 > |
| 16<br>WHITE LED | 9 312641 971306 > |

www.brilliantlighting.com.au Brilliant Lighting (Aust) Pty Ltd