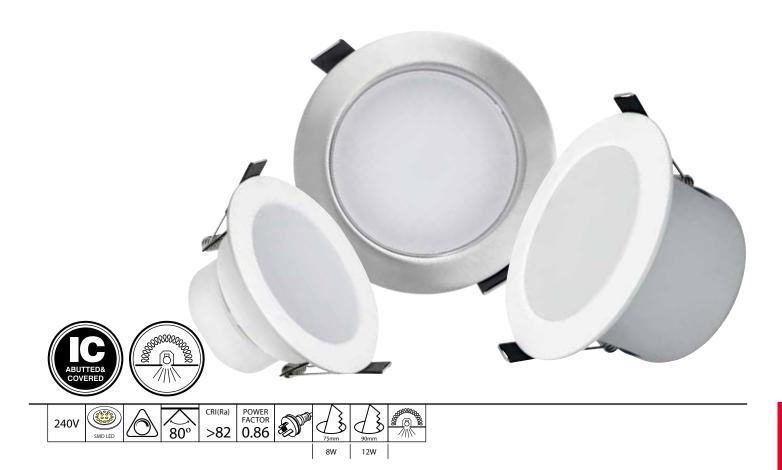

## **RADEMATE**

SMD LED DOWNLIGHT

Slim and compact trade quality downlight that can provide a remarkable light from its wide angled diffused beam.

Rated for IC Abutted and Covered usage to allow for covering with thermal insulation.

Fixed head downlight.

Die-cast aluminium body.

Aluminium IC cover on 12W model.

Polycarbonate optical diffuser.

Wide 80 degree beam angle.

High efficiency LED SMD Array. SAA approved with integrated dimmable LED driver.

Long lasting up to 30,000 hours<sup>1</sup>.

0.8m flex & plug fitted.

IP20 indoor use only.

3 Year Warranty.

## MAIN APPLICATIONS

All interior residential rooms.

| MODEL<br>NO. | WATTAGE<br>(W) | LUMINOUS<br>FLUX<br>(lm) | COLOUR<br>TEMP<br>(K) | FITTING<br>COLOUR |
|--------------|----------------|--------------------------|-----------------------|-------------------|
| 19046/05     | 8              | 600                      | 3000                  | WHITE             |
| 19047/05     | 8              | 620                      | 4200                  | WHITE             |
| 18788/05     | 12             | 800                      | 3000                  | WHITE             |
| 18788/13     | 12             | 800                      | 3000                  | BRUSHED NICKEL    |
| 18789/05     | 12             | 850                      | 4200                  | WHITE             |
| 18789/13     | 12             | 850                      | 4200                  | BRUSHED NICKEL    |