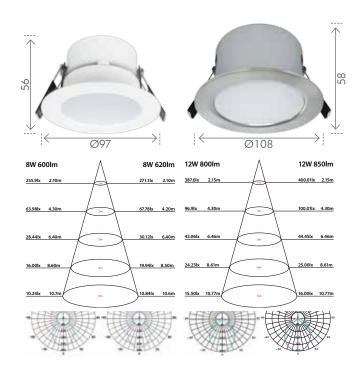

## MAIN APPLICATIONS

All interior residential rooms.

| MODEL<br>NO. | WATTAGE<br>(W) | LUMINOUS<br>FLUX<br>(lm) | COLOUR<br>TEMP<br>(K) | FITTING<br>COLOUR |
|--------------|----------------|--------------------------|-----------------------|-------------------|
| 19046/05     | 8              | 600                      | 3000                  | WHITE             |
| 19047/05     | 8              | 620                      | 4200                  | WHITE             |
| 18788/05     | 12             | 800                      | 3000                  | WHITE             |
| 18788/13     | 12             | 800                      | 3000                  | BRUSHED NICKEL    |
| 18789/05     | 12             | 850                      | 4200                  | WHITE             |
| 18789/13     | 12             | 850                      | 4200                  | BRUSHED NICKEL    |