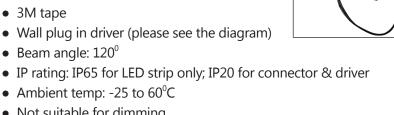

## PRODUCT SPECIFICATIONS

• Input voltage: 12V DC

• SMD3528 LED chips (60pcs per meter)

• Power factor: ≥0.05 • Life time: 20,000hrs

• Dimensions: W 8mm x D 2mm

• 3M tape

• Beam angle: 120°

- Not suitable for dimming
- 2 year replacement warranty

## NOTE:

- Tail connector & LED driver IP20 only
- Not suitable for diffused channels
- Installation surface must be smooth, clean and dry
- The LED strip can not be joined
- Strip can be cut at the cutting lines
- Strip not suitable for going around corners