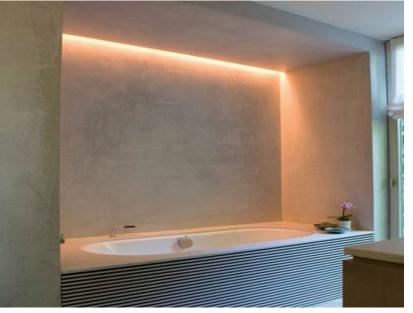

## **LED 3528 STRIP KITS IP65 (2M & 5M)**

## PRODUCT SPECIFICATIONS

• Input voltage: 12V DC

• SMD3528 LED chips (60pcs per meter)

• Power factor: ≥0.05 • Life time: 20,000hrs

• Dimensions: W 8mm x D 2mm

• 3M tape

• Beam angle: 120°

- Not suitable for dimming
- 2 year replacement warranty