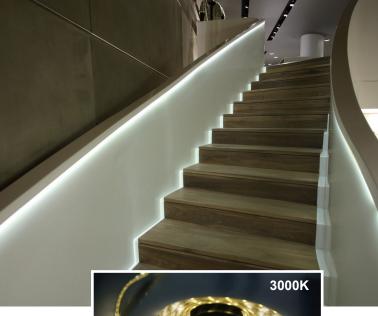

## **LED 3528 STRIP KITS IP65 (2M & 5M)**

## PRODUCT SPECIFICATIONS

• Input voltage: 12V DC

• SMD3528 LED chips (60pcs per meter)

• Power factor: ≥0.05 • Life time: 20,000hrs

• Dimensions: W 8mm x D 2mm

• 3M tape

• Beam angle: 120°

- Not suitable for dimming
- 2 year replacement warranty